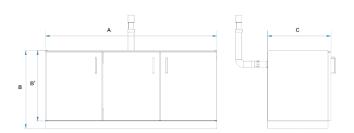

## **TECHNICAL DATA - DIMENSIONS**

| overall dims [mm]                                   |      |
|-----------------------------------------------------|------|
| width A                                             | 1400 |
| height B                                            | 630  |
| The height of the underbench cabinet without plinth | 570  |
| depth C                                             | 514  |